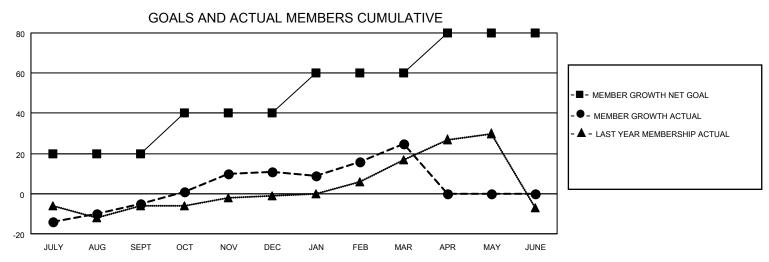

## District 44 H

| Clubs RESULTS FOR 2021-2022 |   |   |   | Members RESULTS FOR 2021-2022 |    |    |    |
|-----------------------------|---|---|---|-------------------------------|----|----|----|
|                             |   |   |   |                               |    |    |    |
| JULY/AUG/SEPT               | 0 | 0 | 0 | JULY/AUG/SEPT                 | 20 | 22 | 27 |
| OCT/NOV/DEC                 | 0 | 0 | 0 | OCT/NOV/DEC                   | 20 | 50 | 34 |
| JAN/FEB/MAR                 | 0 | 0 | 0 | JAN/FEB/MAR                   | 20 | 34 | 20 |
| APR/MAY/JUNE                | 0 | 0 | 0 | APR/MAY/JUNE                  | 20 | 0  | 0  |